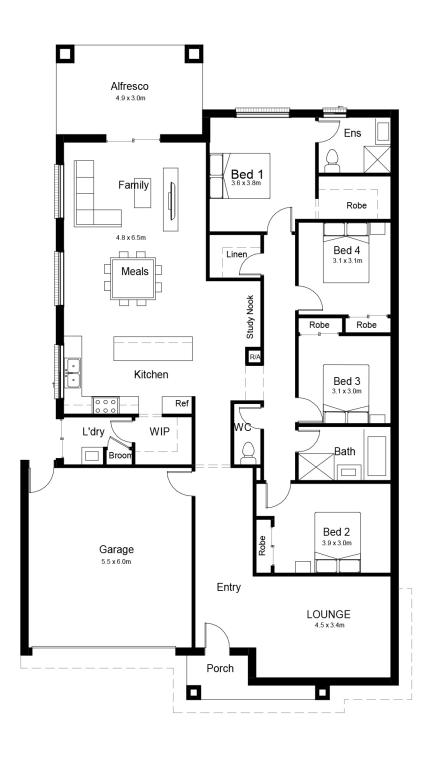

## SIENA 25

This stylish and spacious open plan designed home is the ideal dream space. The kitchen dining/living layout to the side of the home in addition to the large sliding door gives a serene connection to the outside, perfect for entertaining. Escape to the master suite at the rear which is conveniently not too far from the kids rooms making this perfect for all types of families.

The Siena 25 fits on a 14 meter width block. Please contact our team to learn more about the Siena range.

## **TOTAL AREAS**

| GROUND FLOOR | 179.70m2 |
|--------------|----------|
| GARAGE       | 36.5m2   |
| PORCH        | 4.3m2    |
| ALFRESCO     | 14.7m2   |
|              |          |

| MINIMUM LOT WIDTH |           | 14m     |
|-------------------|-----------|---------|
| MINIMUM LOT DEPTH |           | 28m     |
| EXTERIOR LENGTH   |           | 19.20m  |
| EXTERIOR WIDTH    |           | 12.59m  |
|                   |           |         |
| TOTAL             | 235.20sqm | 25.30sq |