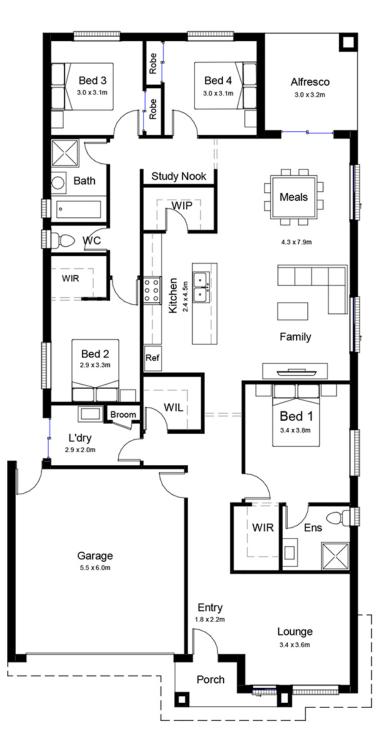

## VENICE 24

월 4 월 2 월 2 월 2

Effortlessly delivering multiple living spaces and separated sleep wing, this relaxing and inviting design is the ideal entertainer. The Kitchen dining/family flowing out to the undercover alfresco creates the ideal space for uniting family and friends while also providing the functionality a family home needs.

## TOTAL AREAS

| GROUND FLOOR | 173.07m2 |
|--------------|----------|
| GARAGE       | 36.5m2   |
| PORCH        | 3.75m2   |
| ALFRESCO     | 9.54m2   |
|              |          |

| MINIMUM LOT WIDTH | 12.5m  |
|-------------------|--------|
| MINIMUM LOT DEPTH | 30m    |
| EXTERIOR LENGTH   | 21.36m |
| EXTERIOR WIDTH    | 11.35m |