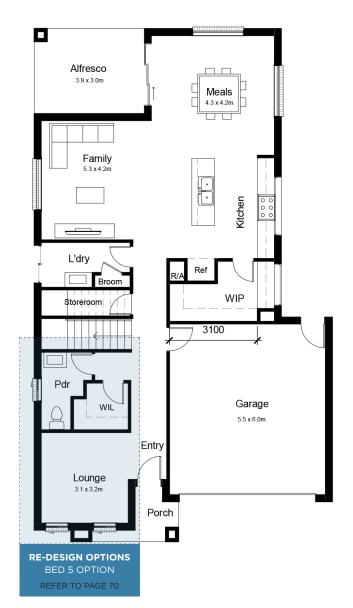

## **GROUND FLOOR**

## **FIRST FLOOR**

This superb design has details needed to experience convenient and luxury living while also delivering a feeling of warmth and cosiness a home should have. The main living area of the home is pleasingly inviting, while the kitchen footprint is going to make cooking a dream.

The Manchester 31 fits on a 12.5 meter width block. Please contact our team to learn more about the Manchester range.

## **TOTAL AREAS**

| GROUND FLOOR | 231.59m2 |
|--------------|----------|
|              |          |
| GARAGE       | 36.5m2   |
|              |          |
| PORCH        | 3.56m2   |
| ALFRESCO     |          |
|              |          |

| MINIMUM LOT WIDTH | 12.5m               |
|-------------------|---------------------|
| MINIMUM LOT DEPTH | 21m                 |
| EXTERIOR LENGTH   | 17.66m              |
| EXTERIOR WIDTH    | 10.50m              |
|                   |                     |
| TOTAL             | 283.35sqm   30.50sq |