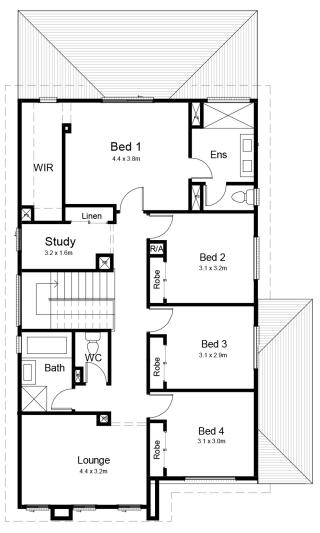

## **FIRST FLOOR**

This superb design has details needed to experience convenient and luxury living while also delivering a feeling of warmth and cosiness a home should have. The main living area of the home is pleasingly inviting, while the kitchen footprint is going to make cooking a dream.

## **TOTAL AREAS**

| GROUND FLOOR | 231.59m2 |
|--------------|----------|
|              |          |
| GARAGE       | 36.5m2   |
|              |          |
| PORCH        | 3.56m2   |
| ALFRESCO     |          |
|              |          |

| MINIMUM LOT WIDTH | 12.5m               |
|-------------------|---------------------|
| MINIMUM LOT DEPTH | 21m                 |
| EXTERIOR LENGTH   | 17.66m              |
| EXTERIOR WIDTH    | 10.50m              |
|                   |                     |
| TOTAL             | 283.35sqm   30.50sq |