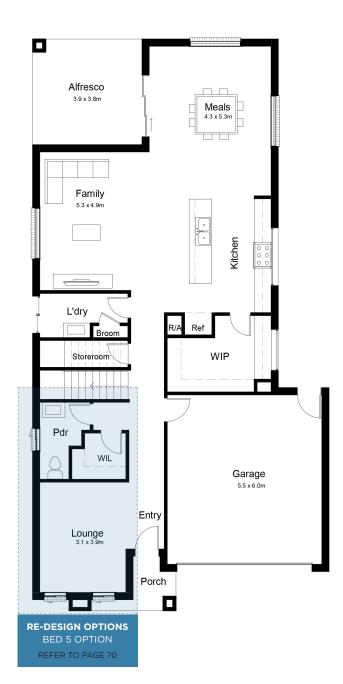

## **GROUND FLOOR**

FIRST FLOOR

This superb design has details needed to experience convenient and luxury living while also delivering a feeling of warmth and cosiness a home should have. The main living area of the home is pleasingly inviting, while the kitchen footprint is going to make cooking a dream.

The Manchester 35 fits on a 12.5 meter width block. Please contact our team to learn more about the Manchester range.

## **TOTAL AREAS**

| GROUND FLOOR | 269.04m2 |
|--------------|----------|
| GARAGE       | 36.5m2   |
| PORCH        | 3.56m2   |
| ALFRESCO     | 11.4m2   |
|              |          |

| MINIMUM LOT DEPTH | 28m                |
|-------------------|--------------------|
| EXTERIOR LENGTH   | 19.85m             |
| EXTERIOR WIDTH    | 10.50m             |
|                   |                    |
| TOTAL             | 320.5sqm   34.50sq |