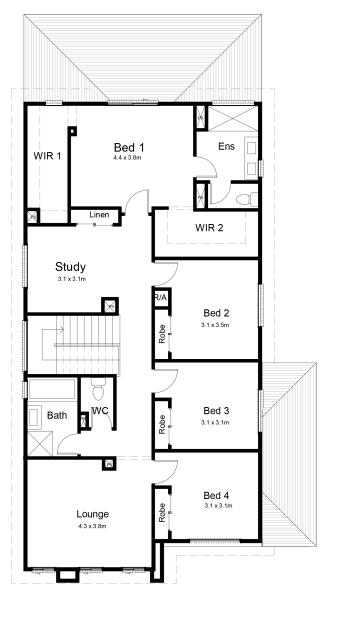

## **GROUND FLOOR**

FIRST FLOOR

This superb design has details needed to experience convenient and luxury living while also delivering a feeling of warmth and cosiness a home should have. The main living area of the home is pleasingly inviting, while the kitchen footprint is going to make cooking a dream.

The Manchester 35 fits on a 12.5 meter width block. Please contact our team to learn more about the Manchester range.

## **TOTAL AREAS**

| GROUND FLOOR | 269.04m2 |
|--------------|----------|
| GARAGE       | 36.5m2   |
| PORCH        | 3.56m2   |
| ALFRESCO     | 11.4m2   |
|              |          |

| MINIMUM LOT DEPTH | 28m                |
|-------------------|--------------------|
| EXTERIOR LENGTH   | 19.85m             |
| EXTERIOR WIDTH    | 10.50m             |
|                   |                    |
| TOTAL             | 320.5sqm   34.50sq |