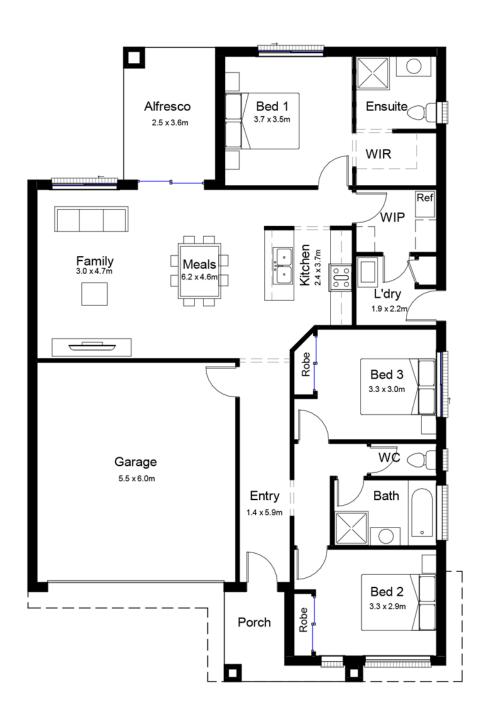

## **TOTAL AREAS**

Cosy and innovative, the Torino is perfect for young families. The generous
Master suite to the rear offers a private sanctuary, while the versatile study nook provides flexible options of your choice. Conveniently, the spacious walk in pantry behind the kitchen leads out to the laundry and side door.

| GROUND FLOOR | 121.33m2 |
|--------------|----------|
| GARAGE       | 36.5m2   |
| PORCH        | 5.00m2   |
| ALFRESCO     | 9.04m2   |
|              |          |

| TOTAL             | 171.87sqm   18.50sq |
|-------------------|---------------------|
|                   |                     |
| EXTERIOR WIDTH    | 11.35m              |
| EXTERIOR LENGTH   | 16.80m              |
| MINIMUM LOT DEPTH | 21m                 |
| MINIMUM LOT WIDTH | 12.5m               |