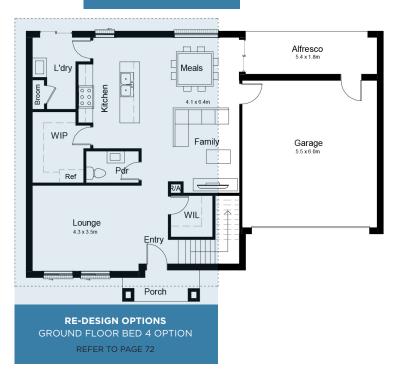

FIRST FLOOR

RE-DESIGN OPTIONS FIRST FLOOR BED 4 OPTION REFER TO PAGE 72

GROUND FLOOR

The ideal design for a tricky 16x16 block, making the best use of space, the Fulham offers features often seen in larger homes. With a huge walk in pantry and multiple living areas this delightful family home will be sure to impress.

## **TOTAL AREAS**

| GROUND FLOOR | 169.51m2 |
|--------------|----------|
| GARAGE       | 36.5m2   |
| PORCH        | 3.7m2    |
| ALFRESCO     | 9.38m2   |
|              |          |

| MINIMUM LOT WIDTH | 16m                 |
|-------------------|---------------------|
| MINIMUM LOT DEPTH | 16m                 |
| EXTERIOR LENGTH   | 9.70m               |
| EXTERIOR WIDTH    | 14.50m              |
|                   |                     |
| TOTAL             | 219.09sgm   23.58sg |