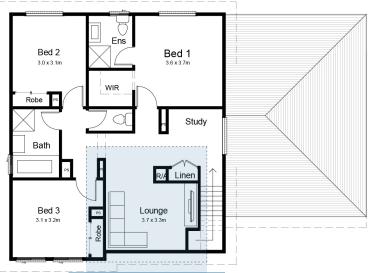

FIRST FLOOR

RE-DESIGN OPTIONS FIRST FLOOR BED 4 OPTION REFER TO PAGE 72

GROUND FLOOR

The ideal design for a tricky 16x16 block, making the best use of space, the Fulham offers features often seen in larger homes. With a huge walk in pantry and multiple living areas this delightful family home will be sure to impress.