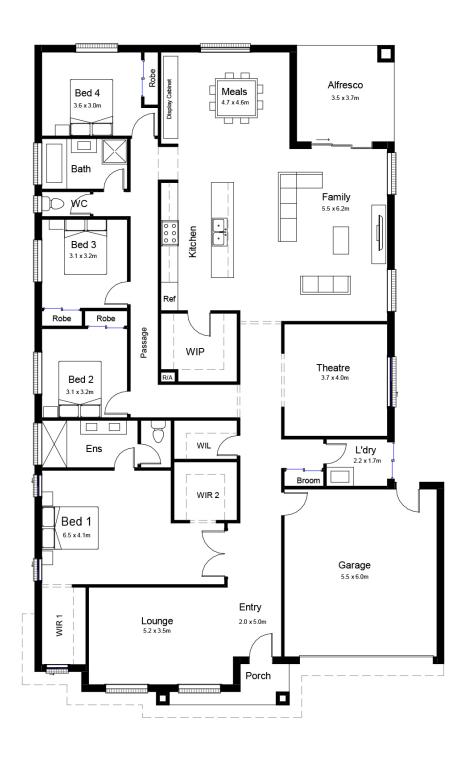

The grand and ever so popular Pisa was created to ensure it offers customers with the true aspects of the perfect family home. Filled with warmth and flexibility this floorplan will make you feel right at home with multiple living areas, generous storage and a neat/practical layout.

The Pisa 33 fits on a 16 meter width block. Please contact our team to learn more about the Pisa range.

## **TOTAL AREAS**

| GROUND FLOOR | 253.97m2 |
|--------------|----------|
| GARAGE       | 36.5m2   |
| PORCH        | 4.04m2   |
| ALFRESCO     | 12.07m2  |

| MINIMUM LOT WIDTH | 16m                 |
|-------------------|---------------------|
| MINIMUM LOT DEPTH | 32m                 |
| EXTERIOR LENGTH   | 23.16m              |
| EXTERIOR WIDTH    | 14.65m              |
|                   |                     |
| TOTAL             | 306.58sqm   33.00sq |